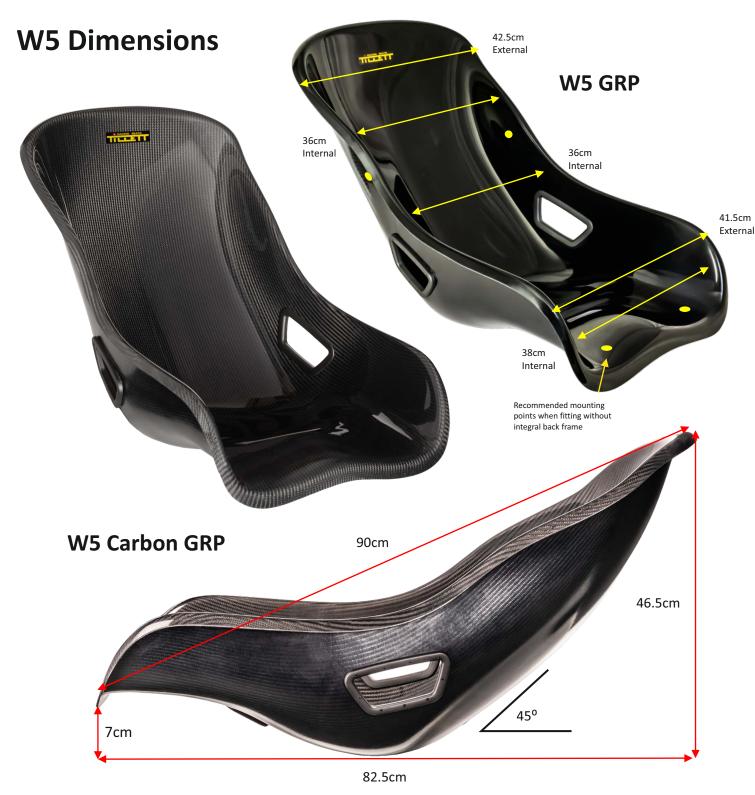

The low back W5 is a reclined seat shell for use in vehicles which require a low driving position. The W5 is supplied in a single skin form, therefore it must have special bespoke brackets made in order to rigidly fit it to various vehicles. The seat has an interim back angle between a typical formula car and saloon car. Two types of laminate are available; W5 GRP, or the W5 Carbon/GRP with a cosmetic layer of carbon on the front surface. A Dinamica suede panel set is an option with the W5. The suede panels are thin and light and can be specially ordered to be removable. Three seat belt harness holes are included as standard.