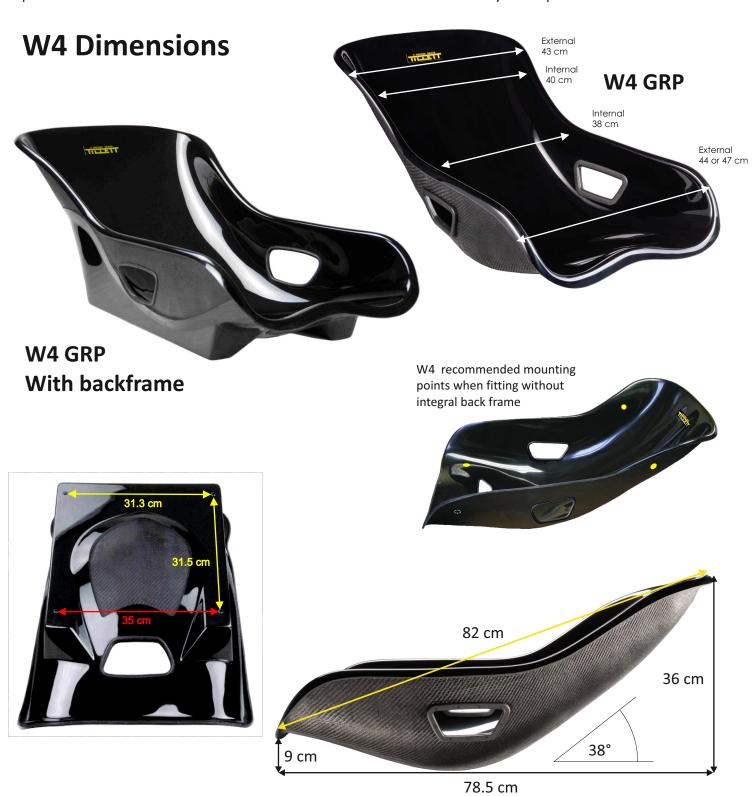

The W4 is a very reclined seat which is designed for low race vehicles such as formula cars.

The seat is extremely narrow yet can still accommodate a wide variety of driver sizes up to 130 kg. The W4 has a black gloss GRP front surface and can be ordered with a floor mountable back frame which allows the seat to be self supporting. This allows the seat to be mounted to an adjustment runner system. However, seat runners are not recommended for competition purposes. The W4 can also be ordered with a Dinamica suede panel set. Seat belt harness holes are included and can be altered to suit your requirements.