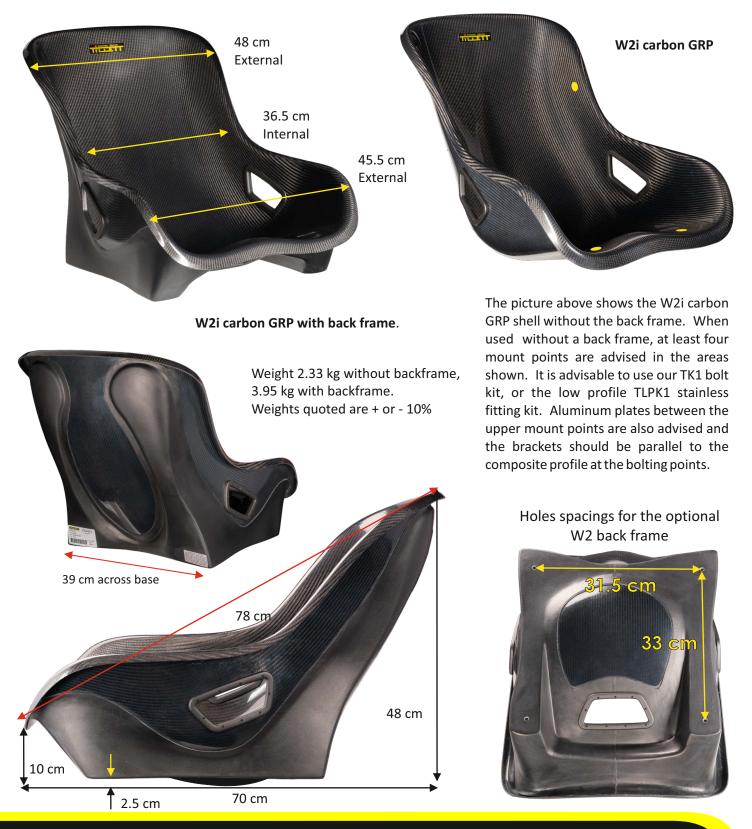

## W2i

The W2i Tillett car seat is the wide version of the W1i and is designed for drivers over 100 kg. The W2i is either supplied as a single skin shell, or with a moulded composite back frame which makes the seat self supporting. If the single skin type is used, it must have brackets made in order to fit it to various vehicles. These seats are available in gloss GRP or with a carbon front surface. The W2i has a Dinamica suede panel set option where the trim and padding can be customised. Seat belt harness holes are fitted as standard.