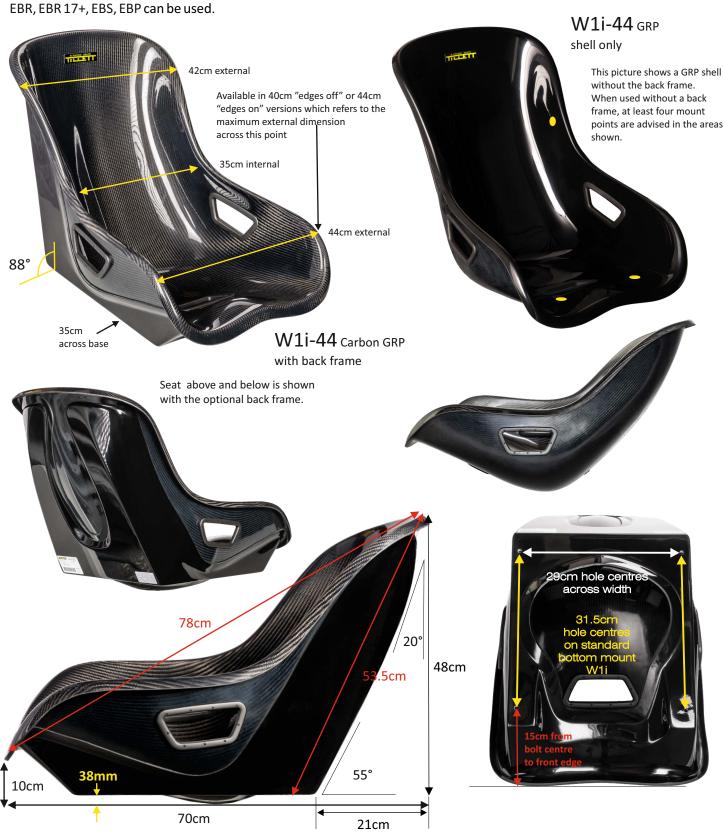

The low back W1i Tillett seat is supplied either as a single skin, or with a self supporting floor mountable back frame. If bought as a single skin shell it must have brackets made in order to fit it to various vehicles. These seats can also be ordered wit a carbon or GRP front surface and with or without covering. The covering options are either, with the tough fabric used on our kart racing seats, or with a Dinamica suede panel set. Three seat belt harness holes are included as standard. When ordered with the back frame you can select a "side mount" or "bottom mount" version. When side mounts are selected the PTBi, PTBO, TBFIA, STBi, STBO, and Elise brackets EBR, EBR 17+, EBS, EBP can be used.