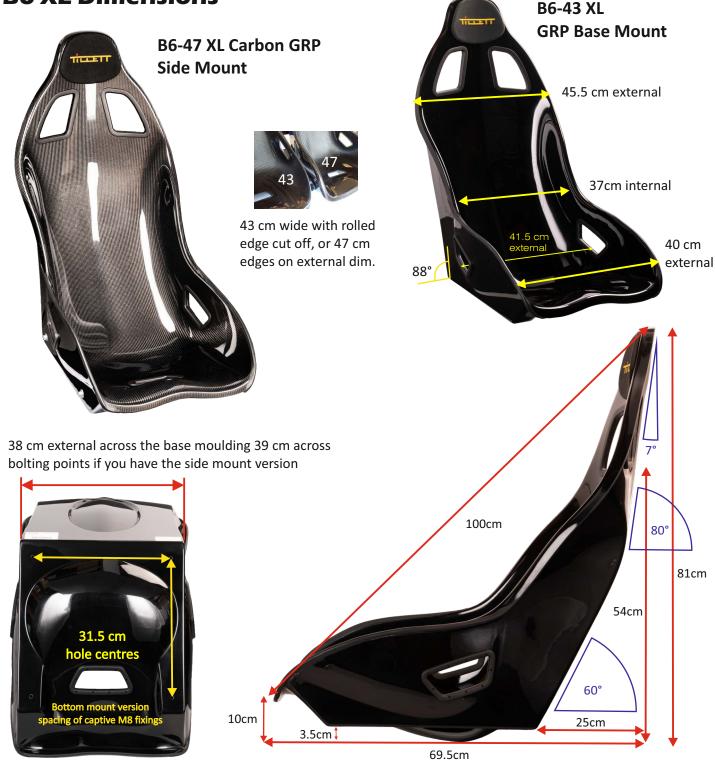

The B6 XL is supplied with either bottom or side mounted captive M8 fittings. To fit TR1 or TR3 Tillett adjustment runners to the base mounted version, you will need the TK5 fitting kit as the runners have to be spaced away from the lower seat surface. The side mount version can use brackets PTBi, PTBO, TBFIA, STBi, STBO, and Elise brackets EBR, EBR 17+, EBS, EBP. These brackets have a 2° from vertical angle, which matches the side of the seat. Brackets which do not match this angle will unduly stress the composite.