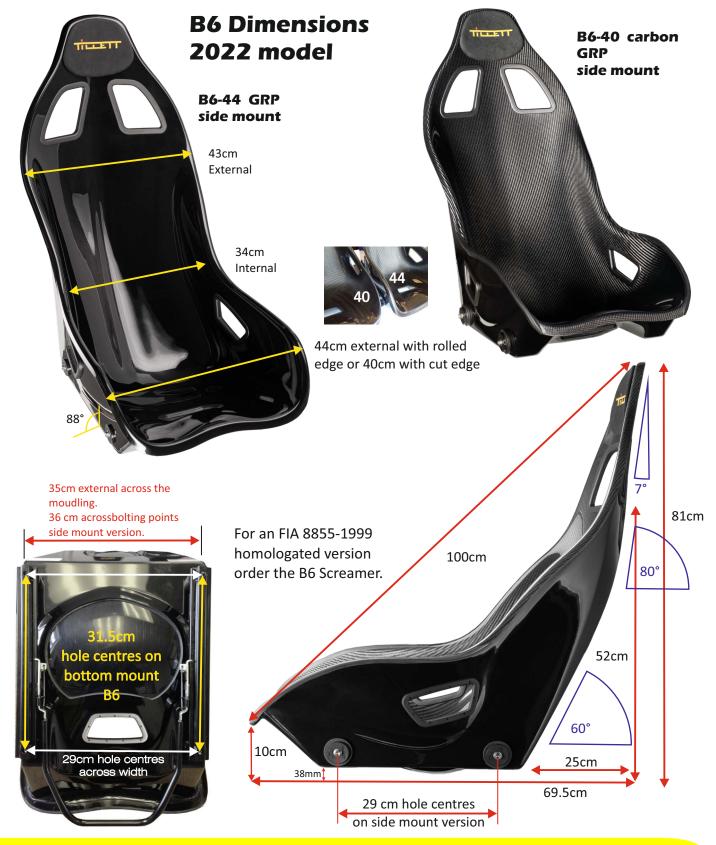

The B6 seat is supplied either bottom or side mounted. To fit Tillett adjustment runners to the bottom mounted version, you would need the TK5 fitting kit, as the runners have to be spaced away from the lower seat surface.

**NEW 2022** 

RACING

SEATS

The side mount version can use brackets PTBi, PTBO, TBFIA, STBi, STBO, and Elise brackets EBR, EBR 17+, EBS, EBP. These brackets have a 2° from vertical angle, which matches the side of the seat. Brackets which do not match this angle will unduly stress the composite.